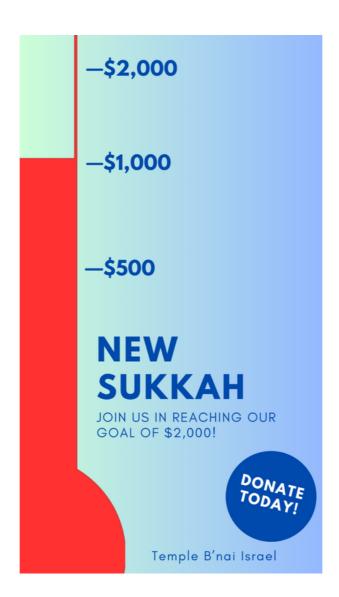

# Sukkah Drive

We know by definition a Sukkah is a temporary hut we build each year for the agricultural holiday of Sukkot. Our current temporary hut, which was donated by a Bar Mitzvah several years ago, is in its last stages of "temporary". We would like to start a Sukkah fund so that we can replace our current one!

Our goal is to raise \$2,000, of which we have currently raised \$1,000.

Of course Sukkot is several months ahead, but we would like to be prepared to look at all options and order in a timely fashion.

We appreciate your consideration of this request.